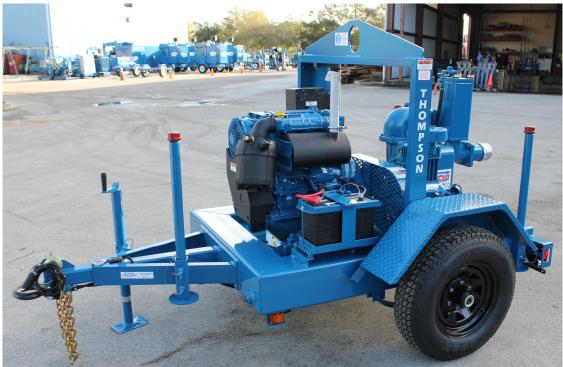

# MODEL: 4HTC-DDST-3-D2011 Enviroprime® (dry priming) Portable Diesel Driven Trash Pump Size: 4" x 4"

## **Physical Data:**

|   | Trailer:       | Skid:  |
|---|----------------|--------|
| • | Length: 107"   | 60"    |
| • | Width: 64"     | 48"    |
| • | Height: 70"    | 54"    |
| • | Weight: 1,960# | 1,660# |

## **Major Components:**

- Self-Priming Pump w/ 9.74" Semi Open Impeller.
- Deutz D2011L03i Diesel Engine
- Enviroprime® (dry priming) System
- 40 Gallon Integral Fuel Frame
- 5,200# Capacity Road Trailer