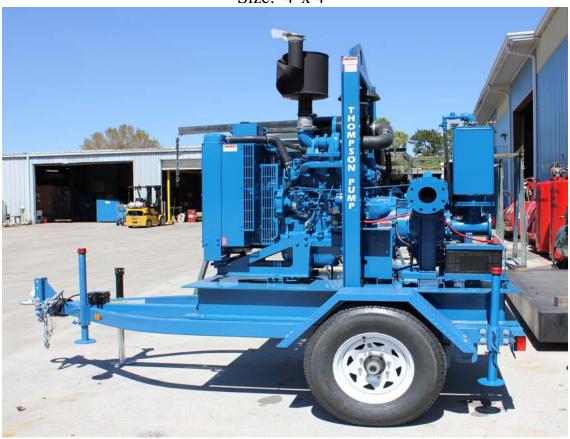

# 4JSCC-DJDST-45T-M

Enviroprime® Solids Handling Pump

Size: 4"x 4"

#### **Performance:**

- 1,500 GPM
- 230 FT Shut-off Head
- 3.0" Solids Capacity
- 28 FT Suction Lift
- 14 CFM Priming Capacity

#### **Physical Data:**

- Length: 136"
- Width: 62"
- Height: 75"
- Weight (w/o fuel): 4,700 lbs.
- Weight (w/fuel): 5,200 lbs.

## **Major Components:**

- End Suction Pump with 12" Impeller
- 4045TF290 John Deere Tier 3 Diesel Engine
- 114 Gallon Integral Fuel Frame
- Engine Mounted Compressor Priming System